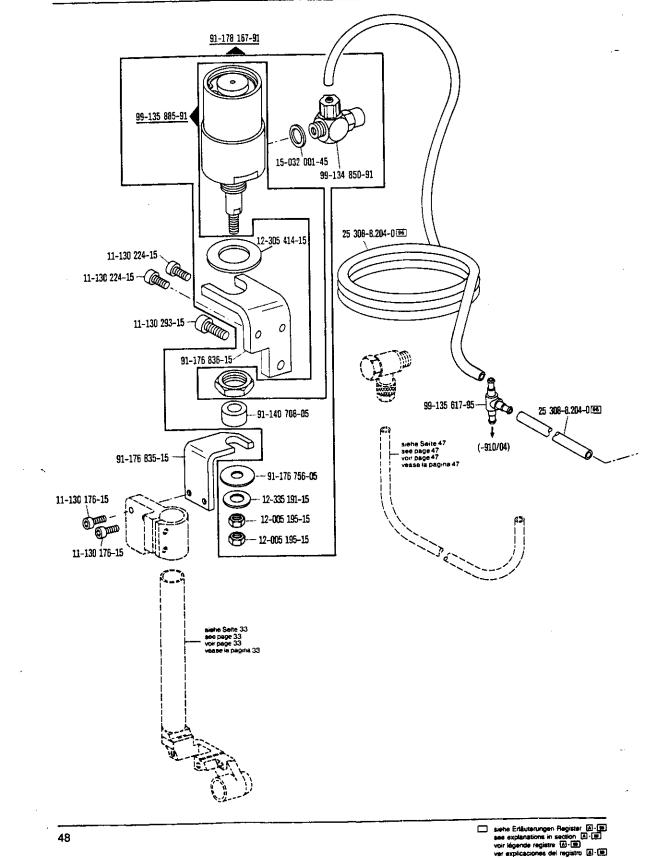

Presserfuß-Automatik und Walzenlüftung Automatic presser foot lifter / puller roller lifter Relève-pied et releveur supplémentaire de rouleau Mecanismo automático para elevar el prensatelas y el rodillo del puller

-910/...

siehe Erlauterungen Register (a) (m) see explanations in section (a) (m) voir legende registre (a) (m) ver explicaciones del registro (a) (m)