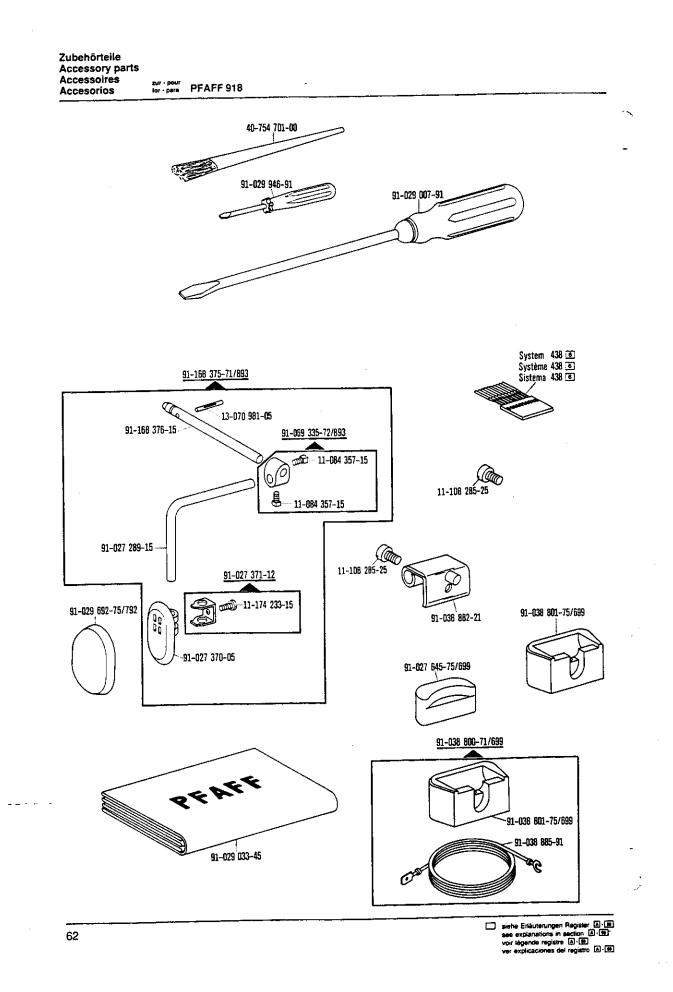

22

Zubehör Accessories Accessoires Accesorios

26/2

Stichlängenbegrenzung auf 0,5 mm. Stitch leng limited to 0.5 mm. Limitation de la longueur du point à 0,5 mm. Limitación del largo de puntada a 0,5 mm.

6