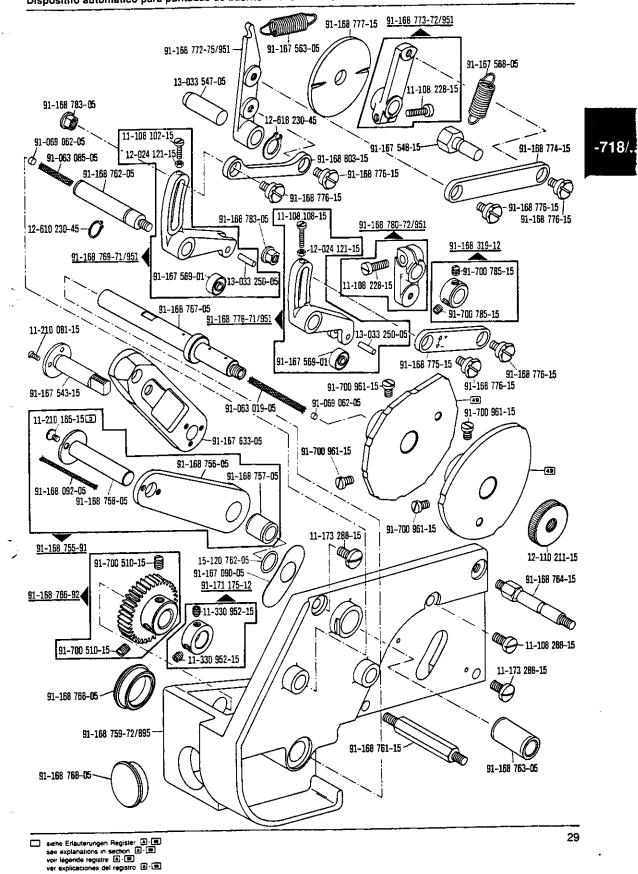

#### Zierstrich-Automatik Automatic fancy-stitch mechanism Commande de point ornemental Dispositifo automáticó para puntadas de adorno -718/01 <sup>zur - pour</sup> PFAFF 918

-- ---

siehe Erläuterungen Register (
). (
)
 see explanations in section (
). (
)
 voir legende registre (
). (
)
 ver explicaciones det registro (
). (
)

#### Zierstrich-Automatik Automatic fancy-stitch mechanism Commande de point ornemental Dispositifo automáticó para puntadas de adorno -718/01 br-para PFAFF 918

- -