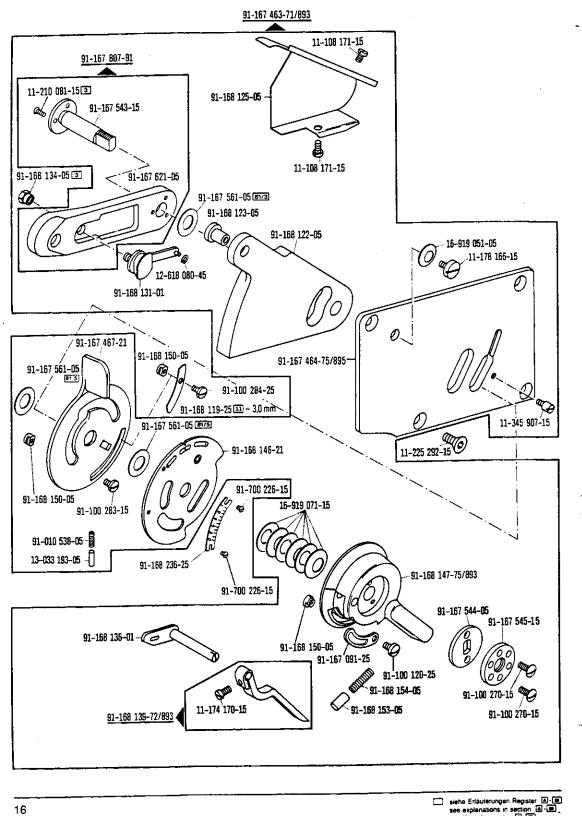

.

 $\overline{\mathbf{C}}$ 

Armteile Arm parts Pieces de bras Piezas del brazo PFAFF 918

.

siehe Erläuterungen Register []. [] see explanations in section []. [] voir légende registre []. [] ver explicaciones del registro []. []]