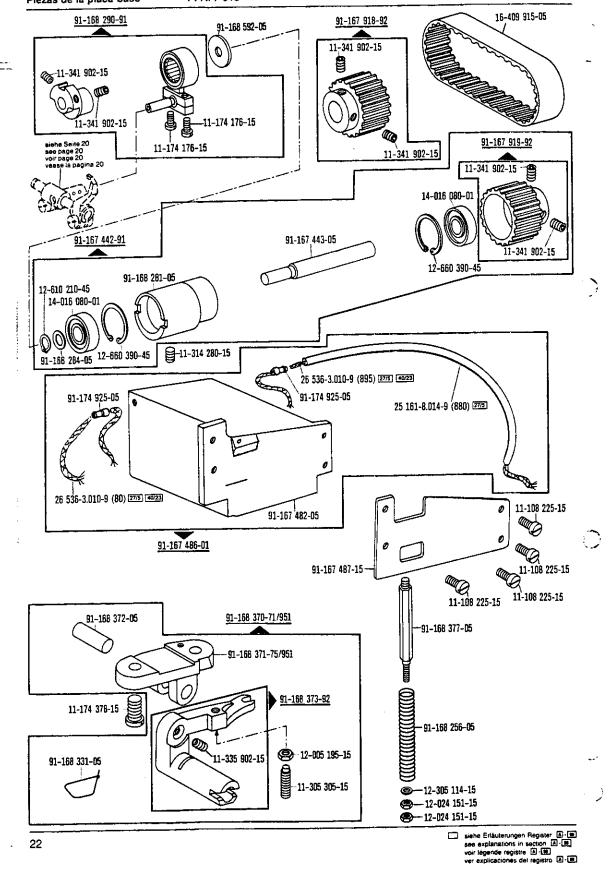

## From the library of: Superior Sewing Machine & Supply LLC

18

-

Grundplattenteile Bedplate parts Pièces du plateau fondamental Piezas de la placa-base PFAFF 918

Grundplattenteile Bedplate parts Pièces du plateau fondamental Piezas de la placa-base PFAFF 918

.....

Zick Zack-Steuerung Zig zag control Commande du point zigzag Mando para puntada zig zag -716/04; -716/06

siehe Erläuterungen Register (A)-(B) see explanations in section (A)-(B) voir legende registre (A)-(B) ver explicaciones del registro (A)-(B)