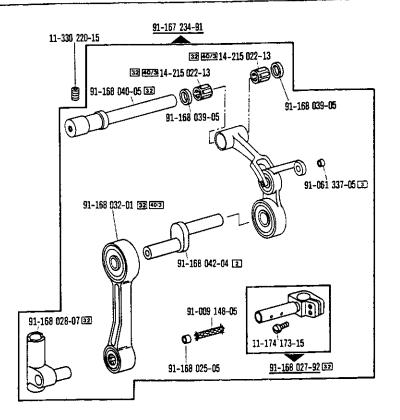

## From the library of: Superior Sewing Machine & Supply LLC

49

Verriegelungs-Einrichtung Backtacking mechanism Dispositif à points d'arrêt -911/35\*) zur - pour tor - pers Rematador

PFAFF 918

Wartungseinheit -925/03 erforderlich Conditioning unit -925/03 required Conditionneur d'air comprimé -925/03 nécessaire Requiere grupo acondicionador del aire comprimido -925/03

71-37 00-0133

siehe Erläuterungen Register (A) (III) see explanations in section (A) (III) voir légende registre (A) (III) ver explicaciones del registro (A) (III)

\*) Beinhaltet Presserfuß-Automatik -910/04 With automatic presser toot lifter -910/04 Relève-pied compris. -910/04 Alzaprensatetas automatico -910/04