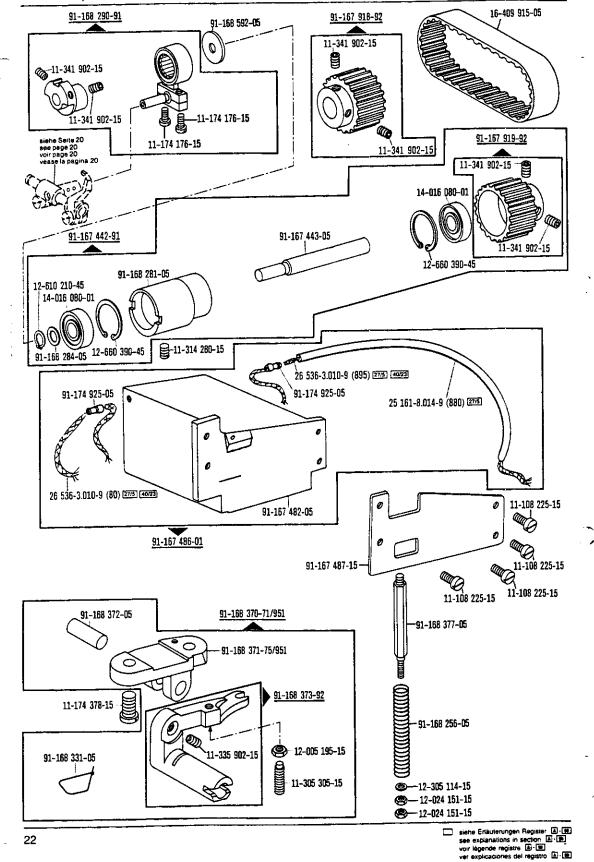

.....

Zick Zack-Steuerung Zig zag control Commande du point zigzag Mando para puntada zig zag -716/04; -716/06

siehe Erläuterungen Register (A)-(B) see explanations in section (A)-(B) voir legende registre (A)-(B) ver explicaciones del registro (A)-(B)