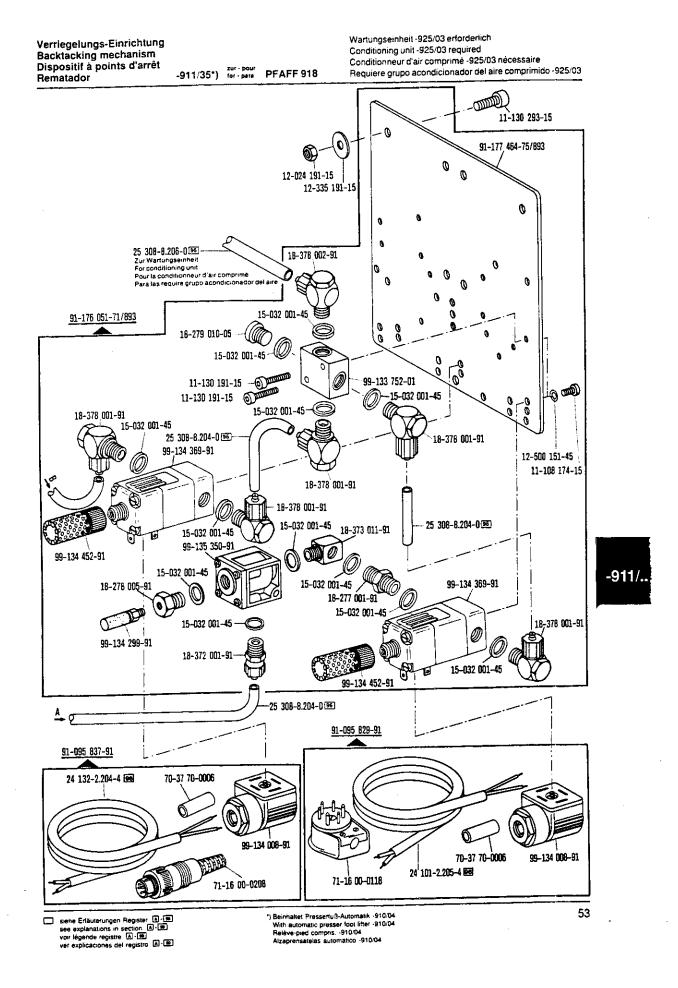

## From the library of: Superior Sewing Machine & Supply LLC

49

Verriegelungs-Einrichtung Backtacking mechanism Dispositif à points d'arrêt -911/35\*) zur - pour tor - pers Rematador

PFAFF 918

Wartungseinheit -925/03 erforderlich Conditioning unit -925/03 required Conditionneur d'air comprimé -925/03 nécessaire Requiere grupo acondicionador del aire comprimido -925/03

71-37 00-0133

siehe Erläuterungen Register (A) (III) see explanations in section (A) (III) voir légende registre (A) (III) ver explicaciones del registro (A) (III)

\*) Beinhaltet Presserfuß-Automatik -910/04 With automatic presser toot lifter -910/04 Relève-pied compris. -910/04 Alzaprensatetas automatico -910/04