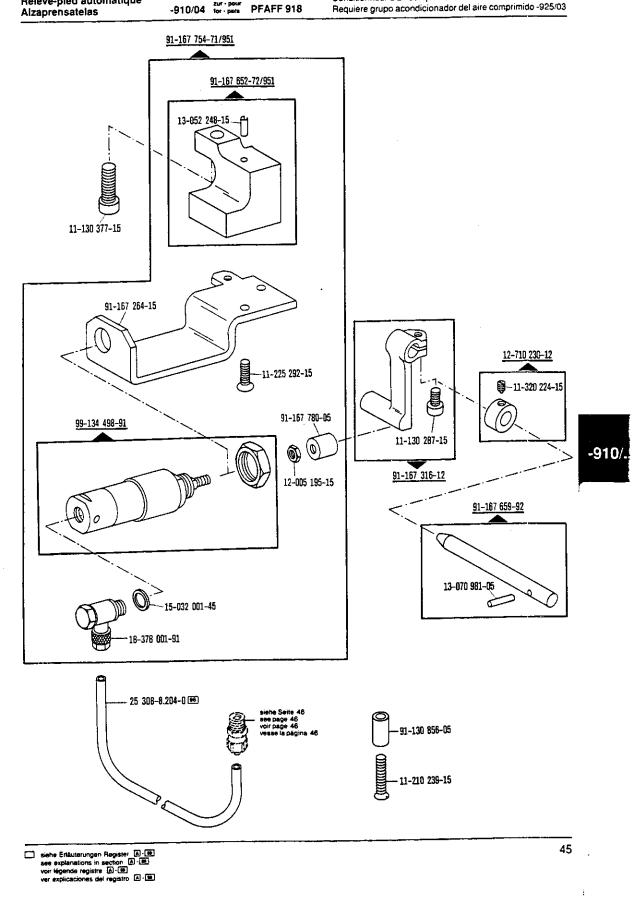

#### Presserfuß-Automatik Automatic presser foot lifter Relève-pied automatique Alzaprensatelas

Wartungseinheit -925/03 erforderlich Conditioning unit -925/03 required Conditionneur d'air comprimé -925/03 nécessaire Requiere grupo acondicionador del aire comprimido -925/03

Presserfuß-Automatik und Walzenlüftung Automatic presser foot lifter / puller roller lifter Relève-pied et releveur supplémentaire de rouleau Mecanismo automático para elevar el prensatelas y el rodillo del puller

Wartungseinheit -925/03 erlorderlich Conditioning unit -925/03 required Conditionneur d'air comprimé -925/03 nécessaire Requiere grupo acondicionador del aire comprimido -925/03

 Presserfuß-Automatik und Walzenlüftung
 Warungseinheit -925/03 erforderlich

 Automatic presser foot lifter / puller roller lifter
 Conditioning unit -925/03 required

 Relève-pied et releveur supplémentaire de rouleau
 Conditionneur d'air comprime -925/03 nécessaire

 Mecanismo automático para elevar el prensatelas y el rodillo del puller
 -910/24
 PFAFF

-910/...

siehe Erlauterungen Register (a) (m) see explanations in section (a) (m) voir legende registre (a) (m) ver explicaciones del registro (a) (m)