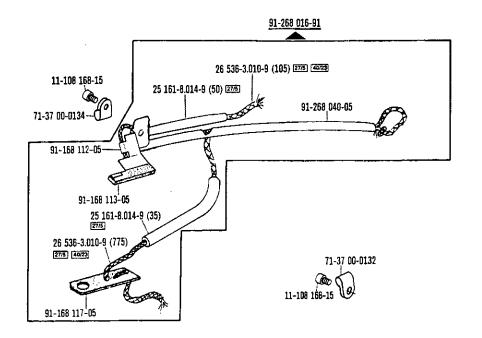

## From the library of: Superior Sewing Machine & Supply LLC

49

Verriegelungs-Einrichtung Backtacking mechanism Dispositif à points d'arrêt -911/35\*) zur - pour tor - pers Rematador

PFAFF 918

Wartungseinheit -925/03 erforderlich Conditioning unit -925/03 required Conditionneur d'air comprimé -925/03 nécessaire Requiere grupo acondicionador del aire comprimido -925/03

71-37 00-0133

siehe Erläuterungen Register (A) (III) see explanations in section (A) (III) voir légende registre (A) (III) ver explicaciones del registro (A) (III)

\*) Beinhaltet Presserfuß-Automatik -910/04 With automatic presser toot lifter -910/04 Relève-pied compris. -910/04 Alzaprensatetas automatico -910/04