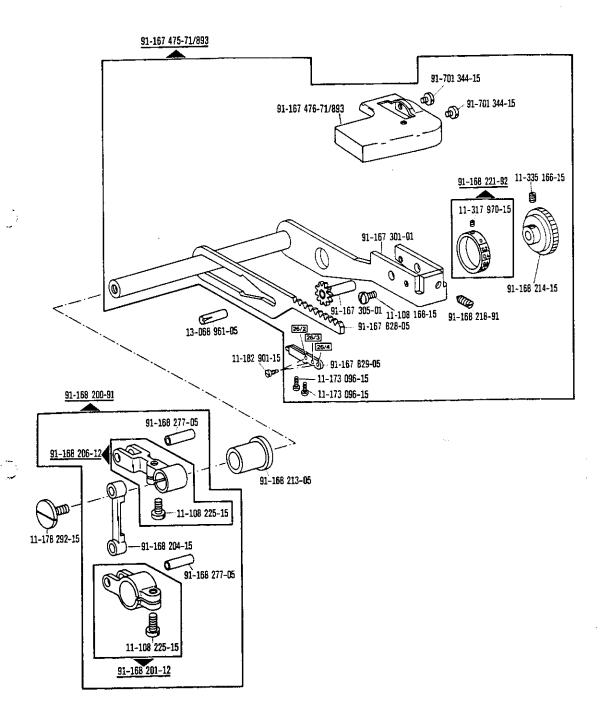

.....

Zick Zack-Steuerung Zig zag control Commande du point zigzag Mando para puntada zig zag -716/04; -716/06

siehe Erläuterungen Register (A)-(B) see explanations in section (A)-(B) voir legende registre (A)-(B) ver explicaciones del registro (A)-(B)