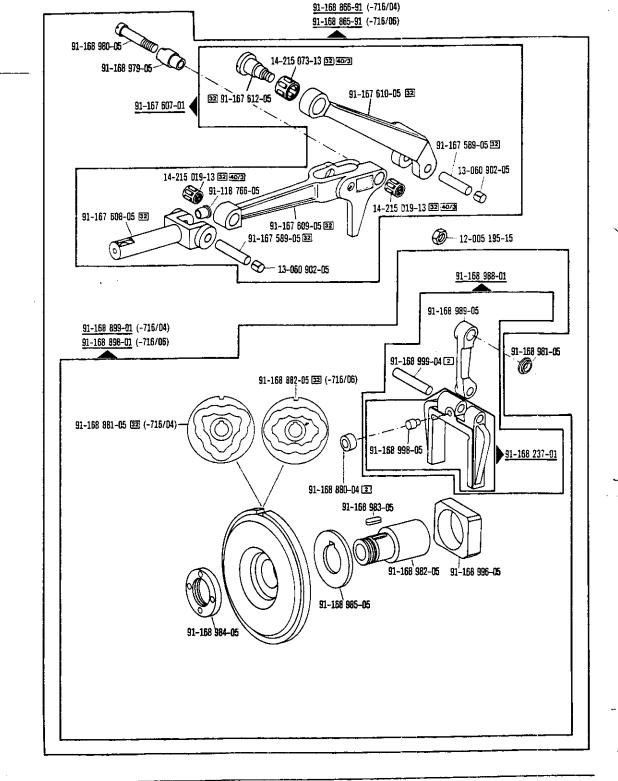

.....

Zick Zack-Steuerung Zig zag control Commande du point zigzag Mando para puntada zig zag -716/04; -716/06

siehe Erläuterungen Register (A)-(B) see explanations in section (A)-(B) voir legende registre (A)-(B) ver explicaciones del registro (A)-(B)