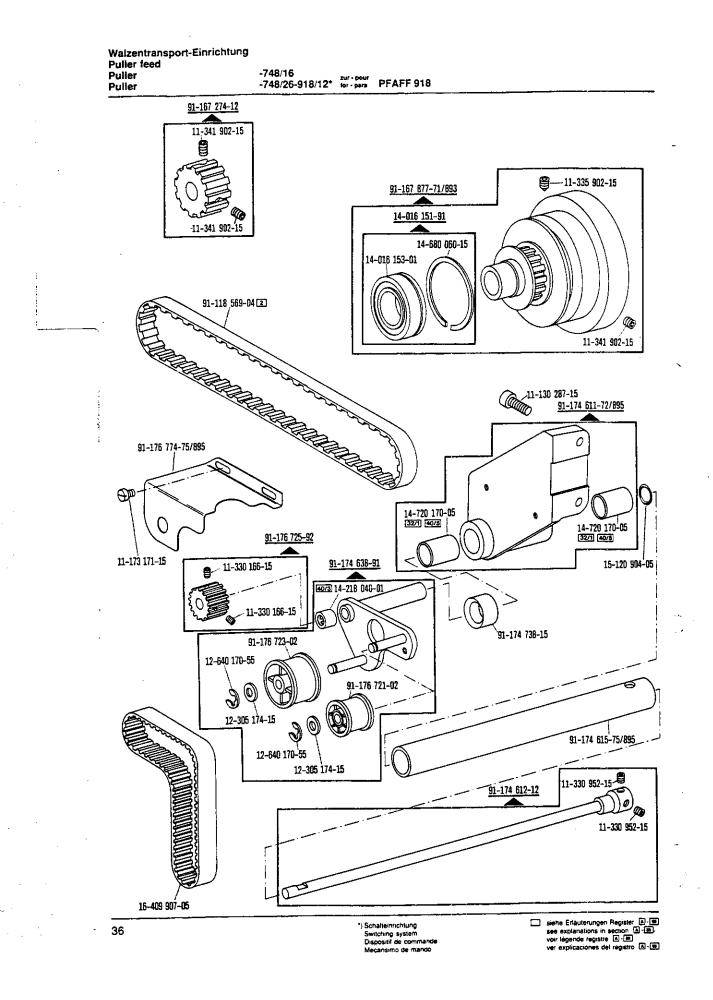

.....

Zick Zack-Steuerung Zig zag control Commande du point zigzag Mando para puntada zig zag -716/04; -716/06

siehe Erläuterungen Register (A)-(B) see explanations in section (A)-(B) voir legende registre (A)-(B) ver explicaciones del registro (A)-(B)