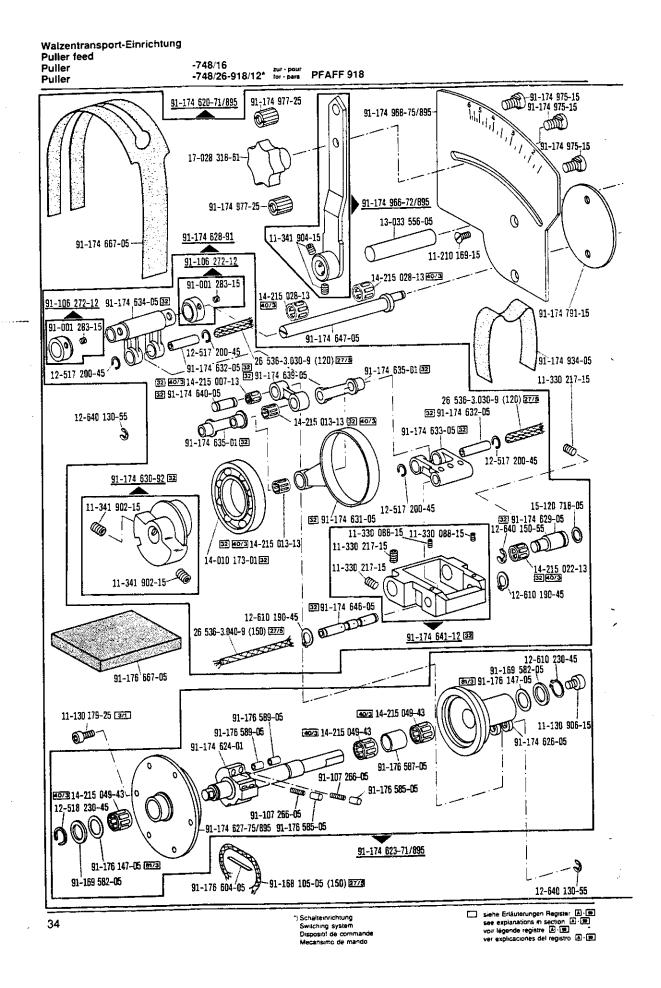

.....

Zick Zack-Steuerung Zig zag control Commande du point zigzag Mando para puntada zig zag -716/04; -716/06

siehe Erläuterungen Register (A)-(B) see explanations in section (A)-(B) voir legende registre (A)-(B) ver explicaciones del registro (A)-(B)