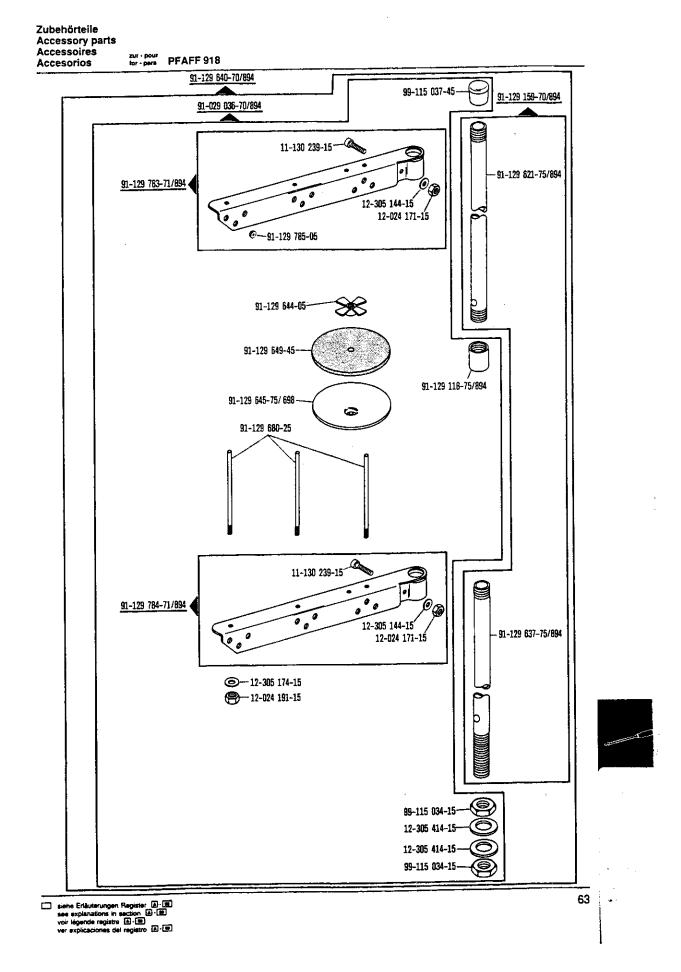

pply LLC

49

Verriegelungs-Einrichtung Backtacking mechanism Dispositif à points d'arrêt -911/35\*) zur - pour tor - pers Rematador

PFAFF 918

Wartungseinheit -925/03 erforderlich Conditioning unit -925/03 required Conditionneur d'air comprimé -925/03 nécessaire Requiere grupo acondicionador del aire comprimido -925/03



71-37 00-0133

siehe Erläuterungen Register (A) (III) see explanations in section (A) (III) voir légende registre (A) (III) ver explicaciones del registro (A) (III)

\*) Beinhaltet Presserfuß-Automatik -910/04 With automatic presser toot lifter -910/04 Relève-pied compris. -910/04 Alzaprensatetas automatico -910/04













siehe Erläuterungen Register A. Im
 see explanations in section A. Im
 voir legende registre A. Im
 ver explicaciones del registro A. Im











Einstellehren Adjustment gauges Calibres Calibres de ajuste



#### Keilriemenscheiben-Tabelle Table of V-belt pulleys Tableau des poulies à gorge en V Tabla de poleas para correas en "V" PFAFF 918

| Nähgeschwindigkeit max Stiche/min<br>Maximum sewing speed in s.p.m.<br>Nombre de points max./mn<br>Número máx. de puntadas por minuto | Motordrehzahl U/min<br>Motor speed in r.p.m.<br>Régime moteur en tours/mn<br>Régimen del motor en r.p.m. | Frequenz<br>Frequency<br>Frecuencia | Handrad-Durchmesser <sup>11</sup> in mm<br>Balance wheel diameter <sup>11</sup> in mm<br>Diamétre du volant <sup>11</sup> en mm<br>Diámetro del volante <sup>1</sup> en mm | Keilriermenscheiben-Durchmesser <sup>1)</sup> in mm<br>V-belt pully diameter <sup>1)</sup> in mm<br>Diamètre de la poulie à gorge <sup>1)</su