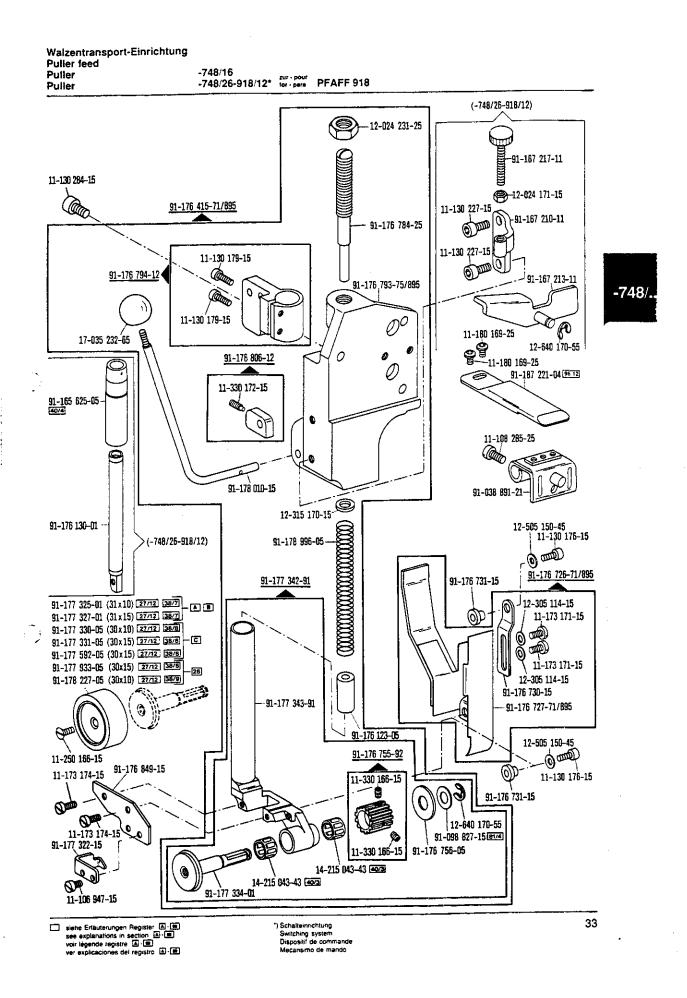

.....

Zick Zack-Steuerung Zig zag control Commande du point zigzag Mando para puntada zig zag -716/04; -716/06

siehe Erläuterungen Register (A)-(B) see explanations in section (A)-(B) voir legende registre (A)-(B) ver explicaciones del registro (A)-(B)