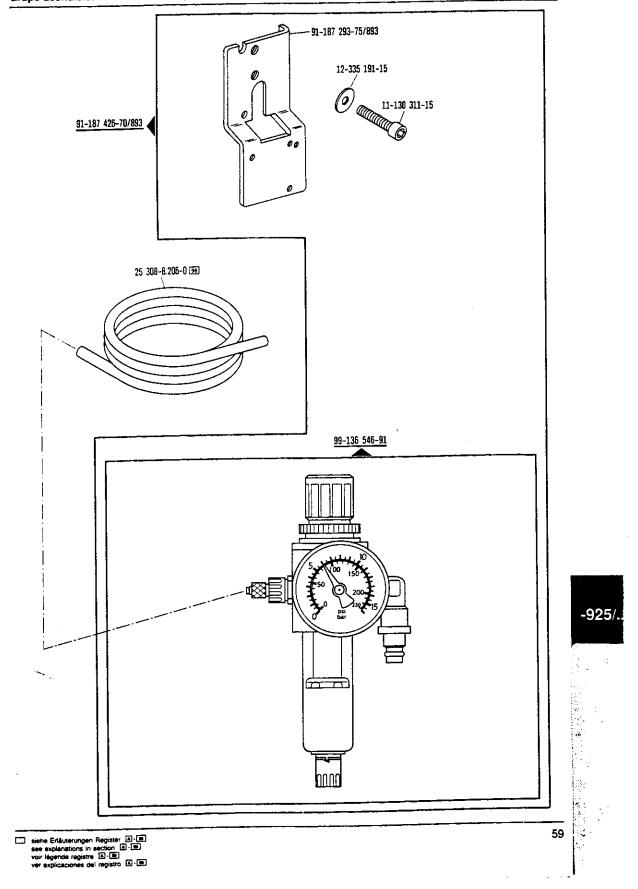

#### Presserfuß-Automatik Automatic presser foot lifter Relève-pied automatique Alzaprensatelas

Wartungseinheit -925/03 erforderlich Conditioning unit -925/03 required Conditionneur d'air comprimé -925/03 nécessaire Requiere grupo acondicionador del aire comprimido -925/03

Wartungseinheit -925/03 erlorderlich Conditioning unit -925/03 required Conditionneur d'air comprimé -925/03 nécessaire Requiere grupo acondicionador del aire comprimido -925/03

 Presserfuß-Automatik und Walzenlüftung
 Warungseinheit -925/03 erforderlich