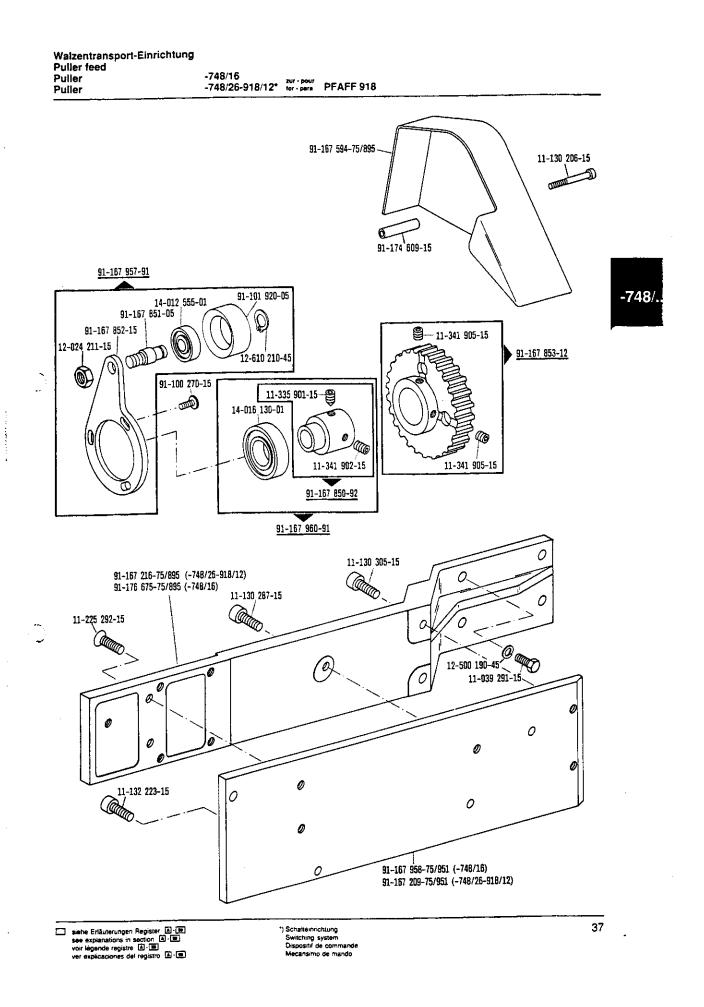

Salvo modificaciones técnicas.

.

| Kopf-, Arm-, Grundplatten- und Gehäuseteile<br>Needle head parts, arm-, base plate-, and housing parts<br>Pièce de téte, bras, plaque fondamentale et carcasse |                        |  |
|----------------------------------------------------------------------------------------------------------------------------------------------------------------|------------------------|--|
| Piezas de la cabeza, del brazo, de la placa base y de la carcasa                                                                                               |                        |  |
| Zick Zack-Steuerung                                                                                                                                            |                        |  |
| Zig zag control                                                                                                                                                | -716/04;-716/06        |  |
| Commande du point zigzag                                                                                                                                       |                        |  |
| Mando para puntada zig zag                                                                                                                                     |                        |  |
| Zierstich-Automatik                                                                                                                                            |                        |  |
| Automatic fancy-stitch mechanism                                                                                                                               | -718/01                |  |
| Commande du point ornemental                                                                                                                                   |                        |  |
| Dispositivo automático para puntadas de adorno                                                                                                                 |                        |  |
| Walzentransport-Einrichtung                                                                                                                                    |                        |  |
| Puller feed                                                                                                                                                    | -748/16;-748/26-918/12 |  |
| Puller                                                                                                                                                         |                        |  |
| Puller                                                                                                                                                         |                        |  |
| Fadenabschneid-Einrichtung                                                                                                                                     |                        |  |
| Thread trimmer                                                                                                                                                 | -900/51                |  |
| Coupe-fil                                                                                                                                                      |                        |  |
| Cortahilos                                                                                                                                                     |                        |  |
| Fadennachzieh-Einrichtung                                                                                                                                      |                        |  |
| Thread pulling mechanism                                                                                                                                       | -908/02                |  |
| Tire-fil                                                                                                                                                       | -300/02                |  |
| Tirahilos auxiliar                                                                                                                                             |                        |  |
| Fadenabstreif-Einrichtung                                                                                                                                      |                        |  |
| Thread wiper                                                                                                                                                   | -909/04                |  |
| Racleur de fil                                                                                                                                                 | -909/04                |  |
| Retirabilos                                                                                                                                                    |                        |  |
| Pressertu 8-Automatik                                                                                                                                          |                        |  |
| Automatic presser foot lift                                                                                                                                    | -910/04; -910/24       |  |
| Relève-pied automatique                                                                                                                                        | -010/04, -010/24       |  |
| Alzaprensatelas                                                                                                                                                |                        |  |
| Verriegelungs-Einrichtung                                                                                                                                      |                        |  |
| Backtacking mechanism                                                                                                                                          | -911/35                |  |
| Dispositif à points d'arrêt                                                                                                                                    | -31000                 |  |
| Rematador                                                                                                                                                      |                        |  |
| Biesen-Einrichtung                                                                                                                                             |                        |  |
| Pin-tucking mechanism                                                                                                                                          | -915/                  |  |
| Dispositif à nervures                                                                                                                                          | 510/1                  |  |
| Dispositivo para alforzas                                                                                                                                      |                        |  |
| Wartungseinheit                                                                                                                                                |                        |  |
| Air filter / lubricator                                                                                                                                        | -925/03                |  |
| Conditionneur d'air comprimé<br>Grupo acondicionador del aire comprimido                                                                                       | 323,00                 |  |
|                                                                                                                                                                |                        |  |
| Zubehörteile, Fadenöler, Einstellehren                                                                                                                         |                        |  |
| Accessory parts, table of thread-lubricants, Adjustment gauges                                                                                                 |                        |  |
| Accessoires, tableau des lubrifiants, calibres<br>Accesorios, Tabla de lubricantes, Calibres de ajuste                                                         |                        |  |
|                                                                                                                                                                |                        |  |
| Keilriemenscheiben- und Schmiermitteltabelle                                                                                                                   |                        |  |
| Table of pulleys and lubricants                                                                                                                                |                        |  |
| Tableau des poulie pour courrole trapézoídales et des lubritiants                                                                                              |                        |  |
| Tabla de poleas para correas trapezoidales y lubricantes                                                                                                       |                        |  |
| Index (Teilenummern / Seitenzahlen )                                                                                                                           |                        |  |
| Index ( part numbers / page numbers )                                                                                                                          |                        |  |
| Index (numéros de pièces, de pages)                                                                                                                            |                        |  |
| Index ( números de pieza / números de página )                                                                                                                 |                        |  |
| Nähwerkzeuge und Apparate                                                                                                                                      |                        |  |