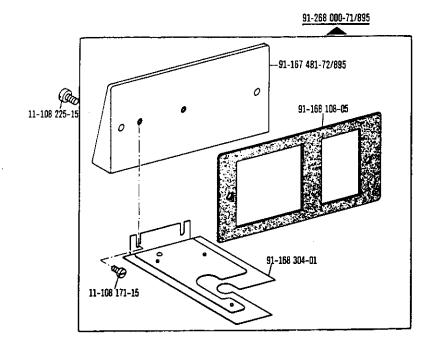

ur in Verbindung mit 91-050 716-93. Only in combination with 91-050 716-93. Uniquement en combinaison av. 91-050 716-93. Sólo en combinación con 91-050 716-93.

10

## From the library of: Superior Sewing Machine & Supply LLC

1

Kopfteile Needle head parts Pièces de tête Pièces de la cabeze PFAI







and an establishing before a s



Armteile Arm parts Pièces de bras Piezas del brazo PFAFF 918





.

 $\overline{\mathbf{C}}$ 

Armteile Arm parts Pieces de bras Piezas del brazo PFAFF 918

.



siehe Erläuterungen Register []. [] see explanations in section []. [] voir légende registre []. [] ver explicaciones del registro []. []]

----





siehe Erläuterungen Register (A) () see explanations in secton (A) () voir légende registre (A) () ver explicaciones del registro (A) () 17

.







siehe Erläutsrungen Register (A) (19)
 see explanations in section (A) (19),
 voir légende registre (A) (19)
 ver explicaciones del registro (A) (19)

Ņ

## From the library of: Superior Sewing Machine & Supply LLC

18

-







Grundplattenteile Bedplate parts Pièces du plateau fondamental Piezas de la placa-base PFAFF 918



Grundplattenteile Bedplate parts Pièces du plateau fondamental Piezas de la placa-base PFAFF 918

.....









Zick Zack-Steuerung Zig zag control Commande du point zigzag Mando para puntada zig zag -716/04; -716/06



siehe Erläuterungen Register (A)-(B) see explanations in section (A)-(B) voir legende registre (A)-(B) ver explicaciones del registro (A)-(B)

26

-



siehe Erläuterungen Register (A)-(19) see explanations in section (A)-(19) voir légende registre