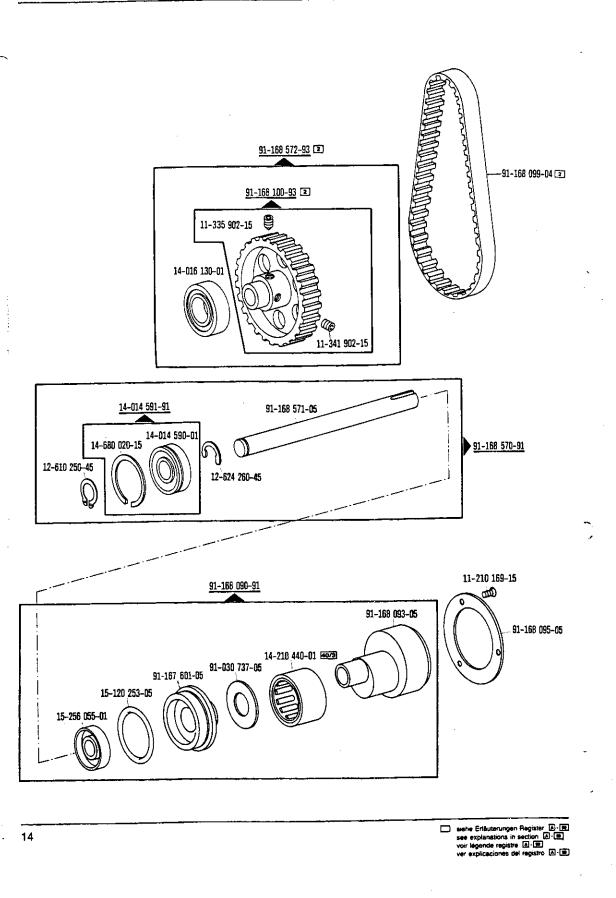

.

 $\overline{\mathbf{C}}$ 

Armteile Arm parts Pieces de bras Piezas del brazo PFAFF 918

.

siehe Erläuterungen Register []. [] see explanations in section []. [] voir légende registre []. [] ver explicaciones del registro []. []]