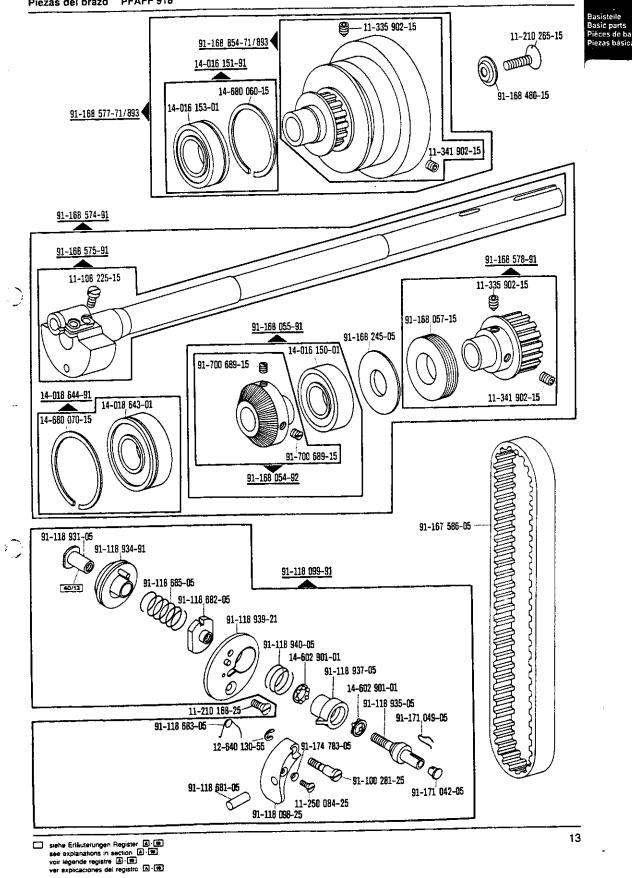

.

 $\overline{\mathbf{C}}$ 

Armteile Arm parts Pieces de bras Piezas del brazo PFAFF 918

.

siehe Erläuterungen Register []. [] see explanations in section []. [] voir légende registre []. [] ver explicaciones del registro []. []]