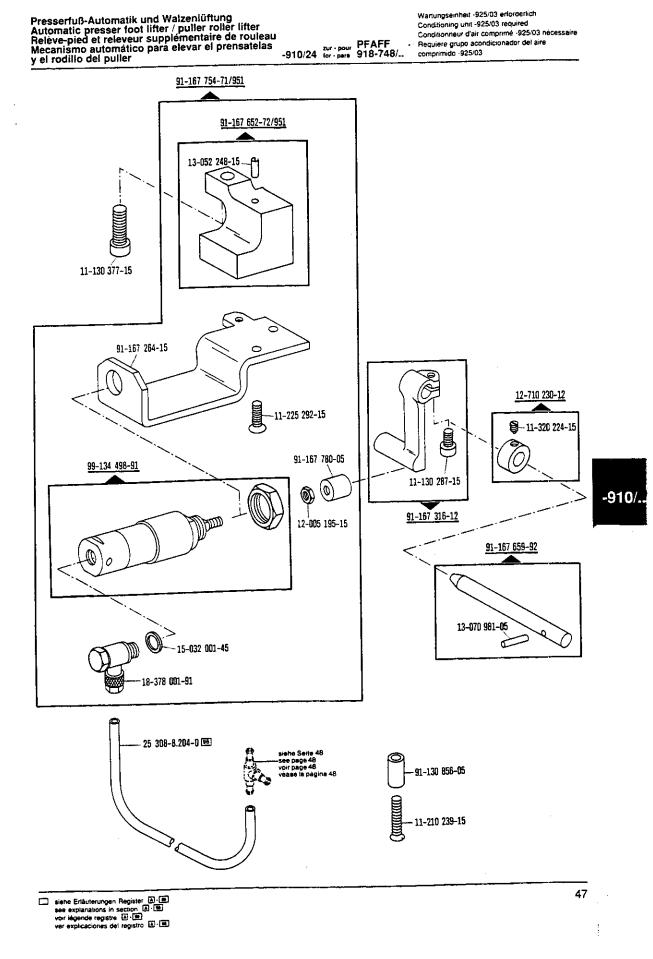

Presserfuß-Automatik und Walzenlüftung Automatic presser foot lifter / puller roller lifter Relève-pied et releveur supplémentaire de rouleau Mecanismo automático para elevar el prensatelas y el rodillo del puller

-910/...

siehe Erlauterungen Register (a) (m) see explanations in section (a) (m) voir legende registre (a) (m) ver explicaciones del registro (a) (m)