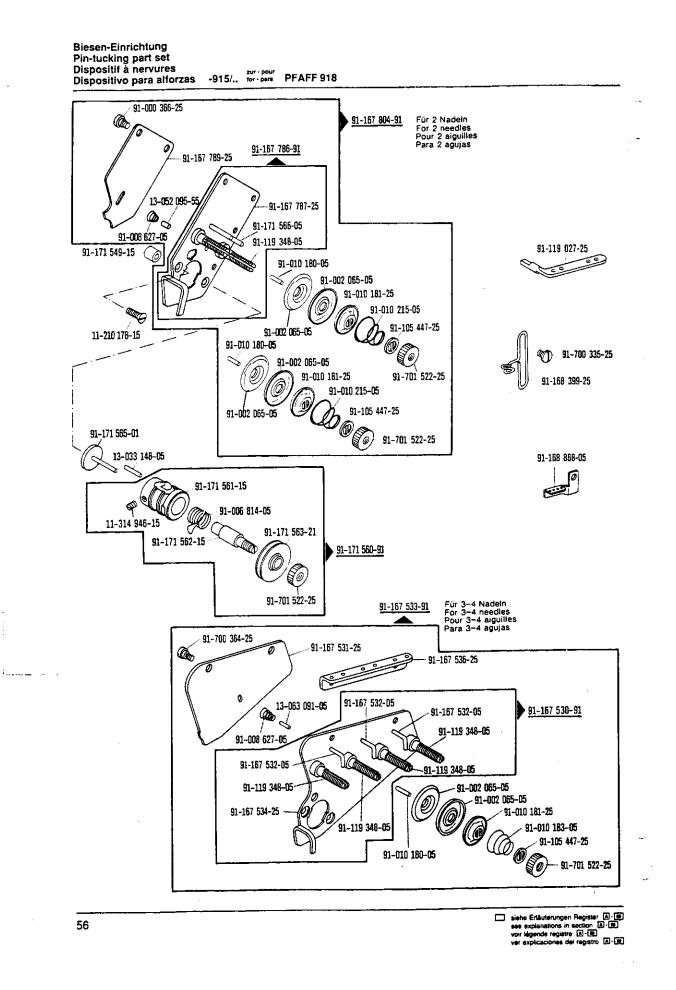

## From the library of: Superior Sewing Machine & Supply LLC

49

Verriegelungs-Einrichtung Backtacking mechanism Dispositif à points d'arrêt -911/35\*) zur - pour tor - pers Rematador

PFAFF 918

Wartungseinheit -925/03 erforderlich Conditioning unit -925/03 required Conditionneur d'air comprimé -925/03 nécessaire Requiere grupo acondicionador del aire comprimido -925/03

71-37 00-0133

siehe Erläuterungen Register (A) (III) see explanations in section (A) (III) voir légende registre (A) (III) ver explicaciones del registro (A) (III)

\*) Beinhaltet Presserfuß-Automatik -910/04 With automatic presser toot lifter -910/04 Relève-pied compris. -910/04 Alzaprensatetas automatico -910/04