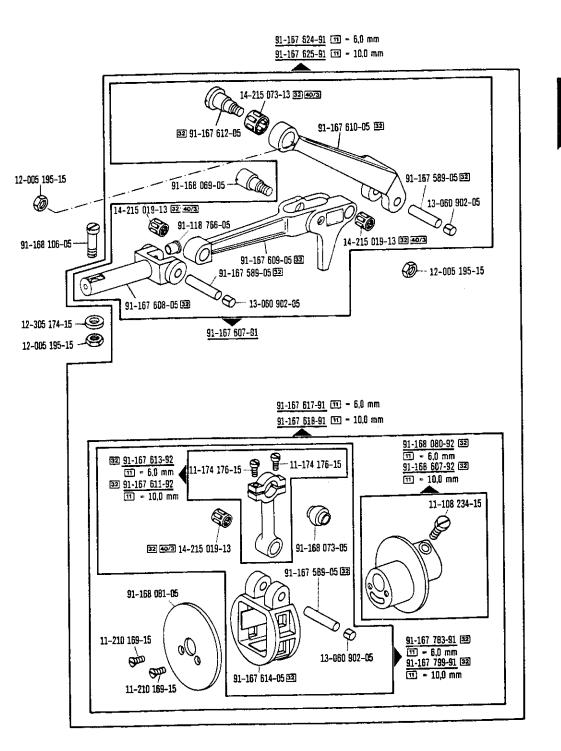

#### Überstich- und Stichlagenkurvenscheiben Stitch width and needle position cams Cames de commande de la jetée d'aiguille et du déport de point Discos de levas para ancho de zigzag y para posición de puntada