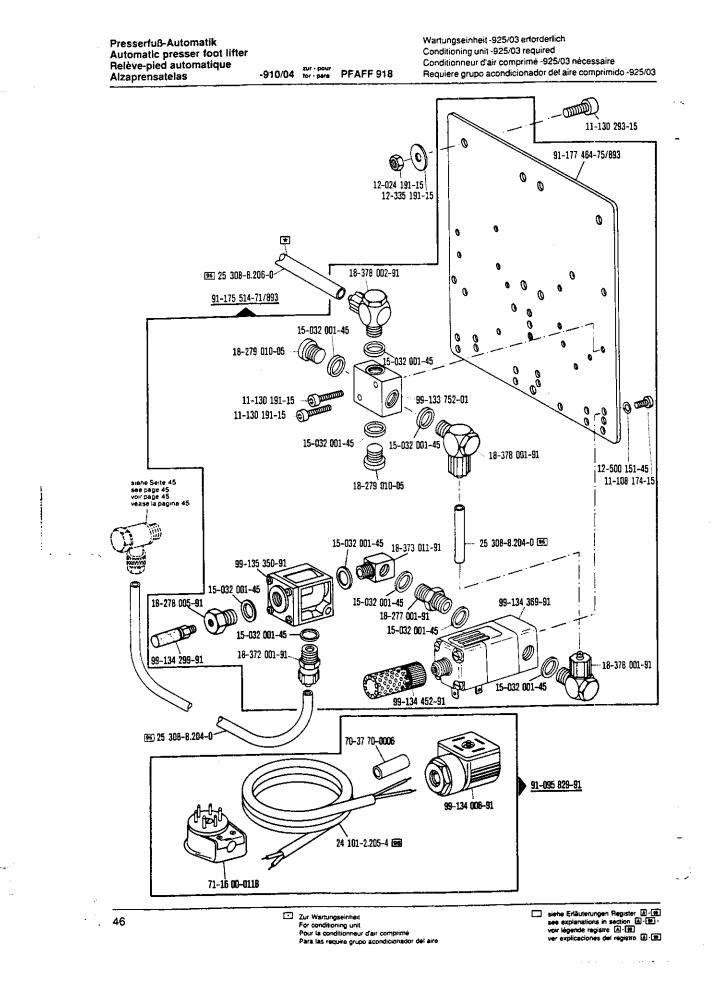

#### Presserfuß-Automatik Automatic presser foot lifter Relève-pied automatique Alzaprensatelas

Wartungseinheit -925/03 erforderlich Conditioning unit -925/03 required Conditionneur d'air comprimé -925/03 nécessaire Requiere grupo acondicionador del aire comprimido -925/03

Presserfuß-Automatik und Walzenlüftung Automatic presser foot lifter / puller roller lifter Relève-pied et releveur supplémentaire de rouleau Mecanismo automático para elevar el prensatelas y el rodillo del puller

Wartungseinheit -925/03 erlorderlich Conditioning unit -925/03 required Conditionneur d'air comprimé -925/03 nécessaire Requiere grupo acondicionador del aire comprimido -925/03

 Presserfuß-Automatik und Walzenlüftung
 Warungseinheit -925/03 erforderlich

 Automatic presser foot lifter / puller roller lifter
 Conditioning unit -925/03 required

 Relève-pied et releveur supplémentaire de rouleau
 Conditionneur d'air comprime -925/03 nécessaire

 Mecanismo automático para elevar el prensatelas y el rodillo del puller
 -910/24
 PFAFF

-910/...

siehe Erlauterungen Register (a) (m) see explanations in section (a) (m) voir legende registre (a) (m) ver explicaciones del registro (a) (m)