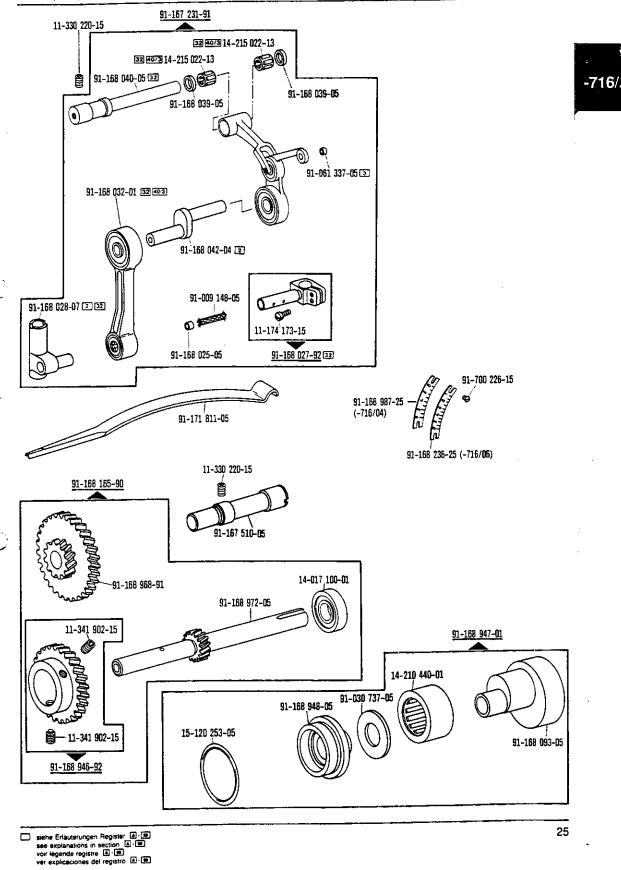

.....

Zick Zack-Steuerung Zig zag control Commande du point zigzag Mando para puntada zig zag -716/04; -716/06

siehe Erläuterungen Register (A)-(B) see explanations in section (A)-(B) voir legende registre (A)-(B) ver explicaciones del registro (A)-(B)