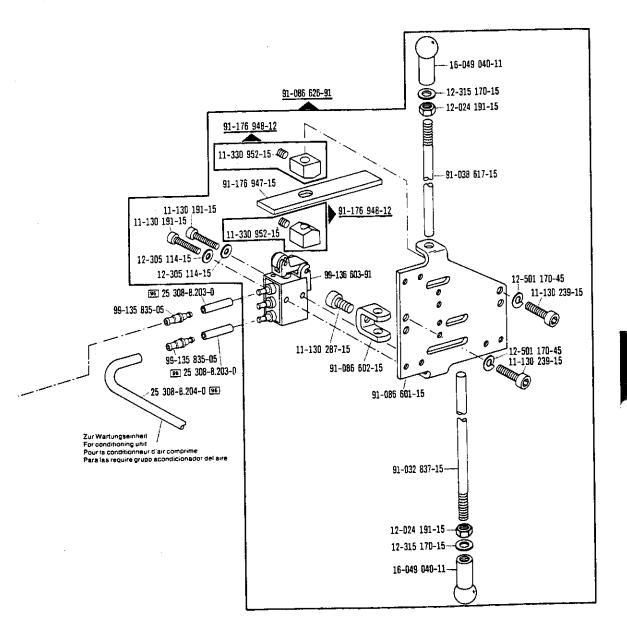

#### Presserfuß-Automatik Automatic presser foot lifter Relève-pied automatique Alzaprensatelas

Wartungseinheit -925/03 erforderlich Conditioning unit -925/03 required Conditionneur d'air comprimé -925/03 nécessaire Requiere grupo acondicionador del aire comprimido -925/03

Wartungseinheit -925/03 erlorderlich Conditioning unit -925/03 required Conditionneur d'air comprimé -925/03 nécessaire Requiere grupo acondicionador del aire comprimido -925/03

 Presserfuß-Automatik und Walzenlüftung
 Warungseinheit -925/03 erforderlich