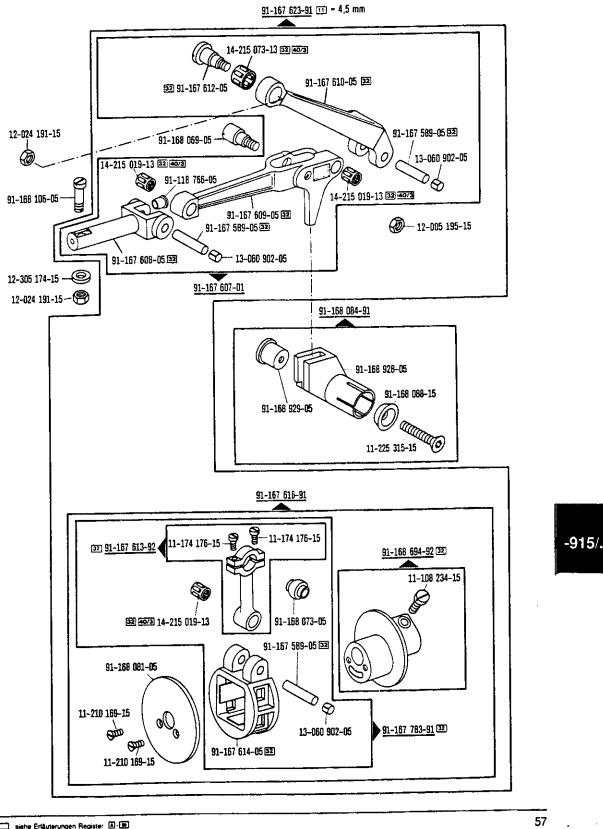

#### Presserfuß-Automatik Automatic presser foot lifter Relève-pied automatique Alzaprensatelas

Wartungseinheit -925/03 erforderlich Conditioning unit -925/03 required Conditionneur d'air comprimé -925/03 nécessaire Requiere grupo acondicionador del aire comprimido -925/03

Presserfuß-Automatik und Walzenlüftung Automatic presser foot lifter / puller roller lifter Relève-pied et releveur supplémentaire de rouleau Mecanismo automático para elevar el prensatelas y el rodillo del puller

Wartungseinheit -925/03 erlorderlich Conditioning unit -925/03 required Conditionneur d'air comprimé -925/03 nécessaire Requiere grupo acondicionador del aire comprimido -925/03

 Presserfuß-Automatik und Walzenlüftung
 Warungseinheit -925/03 erforderlich

 Automatic presser foot lifter / puller roller lifter
 Conditioning unit -925/03 required

 Relève-pied et releveur supplémentaire de rouleau
 Conditionneur d'air comprime -925/03 nécessaire

 Mecanismo automático para elevar el prensatelas y el rodillo del puller
 -910/24
 PFAFF

-910/...

siehe Erlauterungen Register (a) (m) see explanations in section (a) (m) voir legende registre (a) (m) ver explicaciones del registro (a) (m)