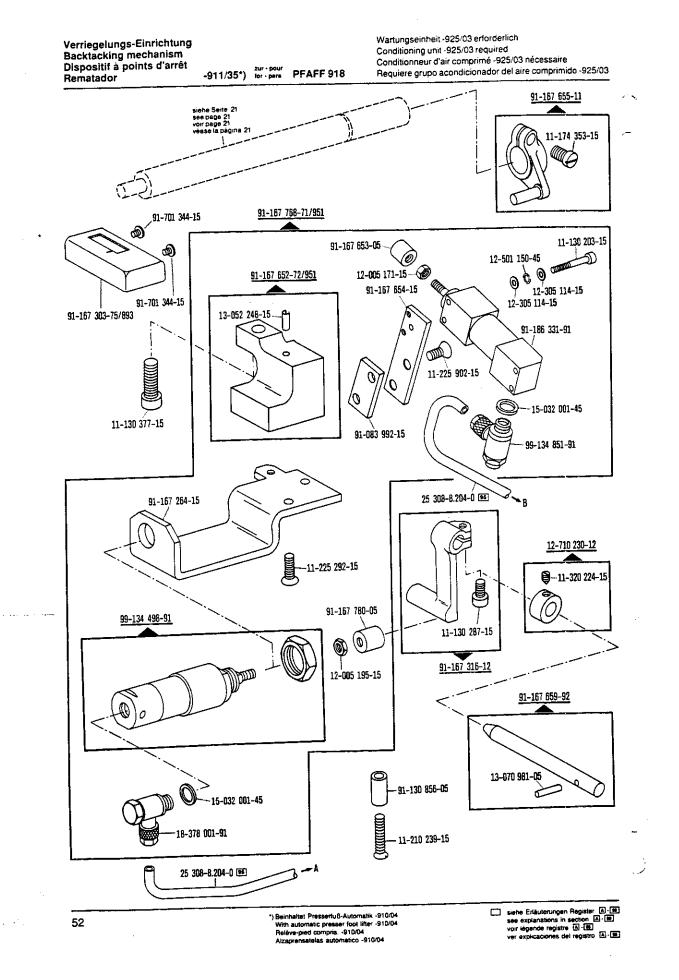

## From the library of: Superior Sewing Machine & Supply LLC

49

Verriegelungs-Einrichtung Backtacking mechanism Dispositif à points d'arrêt -911/35\*) zur - pour tor - pers Rematador

PFAFF 918

Wartungseinheit -925/03 erforderlich Conditioning unit -925/03 required Conditionneur d'air comprimé -925/03 nécessaire Requiere grupo acondicionador del aire comprimido -925/03

71-37 00-0133

siehe Erläuterungen Register (A) (III) see explanations in section (A) (III) voir légende registre (A) (III) ver explicaciones del registro (A) (III)

\*) Beinhaltet Presserfuß-Automatik -910/04 With automatic presser toot lifter -910/04 Relève-pied compris. -910/04 Alzaprensatetas automatico -910/04