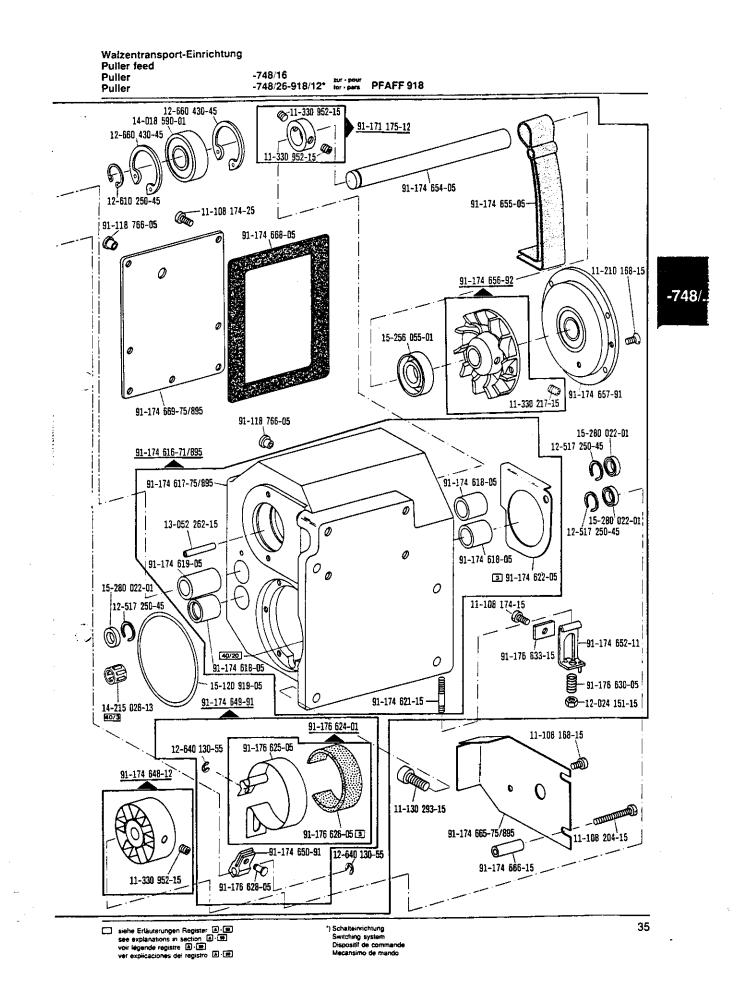

.....

Zick Zack-Steuerung Zig zag control Commande du point zigzag Mando para puntada zig zag -716/04; -716/06

siehe Erläuterungen Register (A)-(B) see explanations in section (A)-(B) voir legende registre (A)-(B) ver explicaciones del registro (A)-(B)