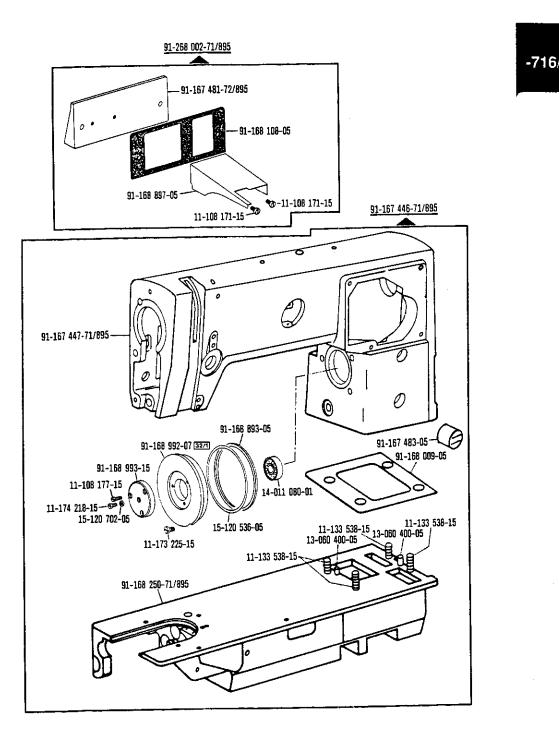

.....

Zick Zack-Steuerung Zig zag control Commande du point zigzag Mando para puntada zig zag -716/04; -716/06

siehe Erläuterungen Register (A)-(B) see explanations in section (A)-(B) voir legende registre (A)-(B) ver explicaciones del registro (A)-(B)